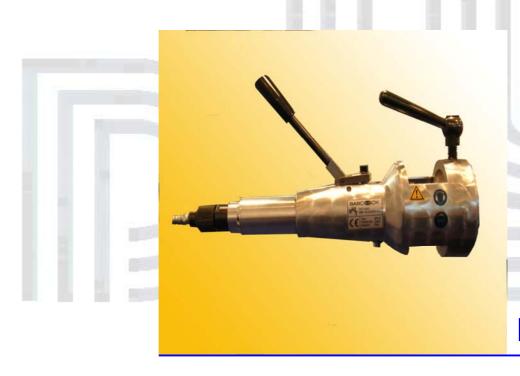

# **TUBE END MILLING UNIT**

### Made in Germany

- High cutting capacity
- Quick an secure clamping
- Rugged and compact type of construction
- Easy handling
- Low price at high quality

**MF 4-R** 

## **Field of Application**

The unit serves to machine and prepare welding edges on tubes, branches and headers. Having a low weight the unit is of very rugged design. Operated by one man only, it is well suited for use in the workshop an on site. Due to its extremely compact type of construction it can be readily used in confined space. Its high working speed and quick readiness alow economical manufacturing.