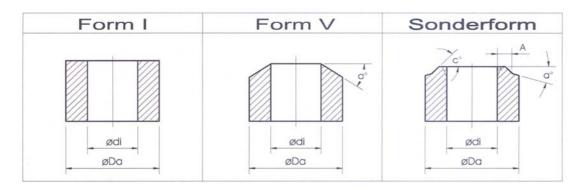

#### Working range:

- Tube outside diameter min. 48,3 mm

max. 88,9 mm

- Tube wall thickness max. 10,0 mm

- Spindle stroke 15,0 mm

- Form of weld I,V or special form

#### **FORM OF WELD**