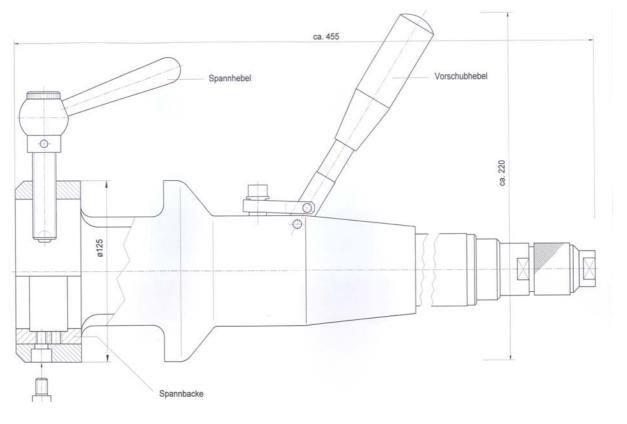

## **Field of Application**

The unit serves to machine and prepare welding edges on tubes, branches and headers. Having a low weight the unit is of very rugged design. Operated by one man only, it is well suited for use in the workshop an on site. Due to its extremely compact type of construction it can be readily used in confined space. Its high working speed and quick readiness alow economical manufacturing.

#### Compressed air gear motor:

- Power 740 W at 6 bar

- Air consumption 0,96m³/min

- Compressed air connection R 1/4"

Feed manuell

Weight 5,3 kg