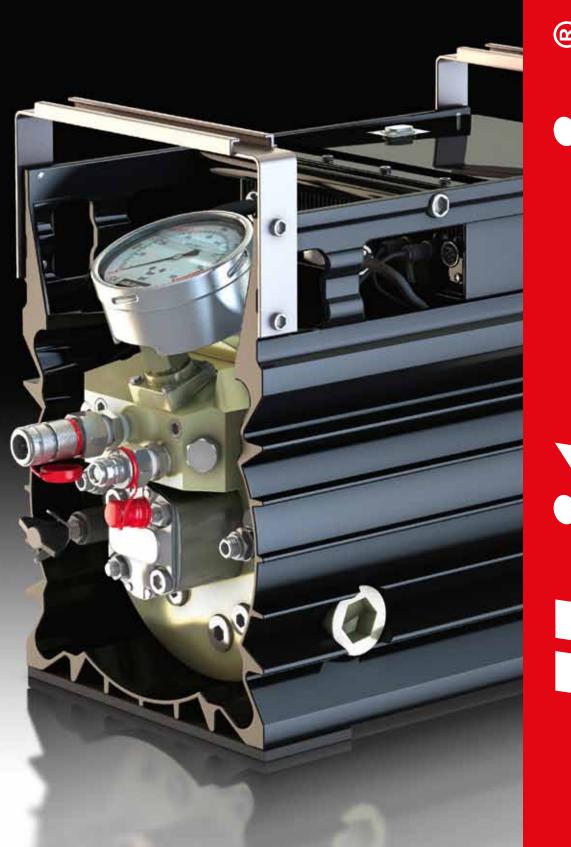

# **Applications**

Electric driven hydraulic pump, **usable worldwide 100-253 V / 45-66 Hz**, up to 700 bar / 10,000 psi for hydraulic wrenches with single or double-acting cylinders

- Duo- or Quattro version (for 2 or 4 wrenches etc.) optional
- Robust compact design for the roughest use on construction sites

## alkitronic<sup>®</sup> specials

- No magnetic valve control
   Powerful but gentle changeover from power stroke to idle stroke due to direction switch of the drive motor which guarantees high durability of the equipment.
- Capable of continuous operation minimal heat generation
   No overheating of oil by the innovative motor drive concept in
   combination with the automatic mode. The automatic operation
   only provides the flow supply with the working pressure necessary
   for efficient bolting.
- Low running costs
   Brush-free synchronized motor, maintenance-free and low in wear.
   Usable on all international mains supply without any change.

#### **Technical Data**

*alkitronic*® *NOVA* with infinitely adjustable pressure setting up to 700 bar / 10,000 psi (700 bar / 10,000 psi max. pressure).

| Designation               | alkitronic® NOVA        |
|---------------------------|-------------------------|
| Drive electrical          | 100-253 V / 45-66 Hz    |
| Nominal capacity          | 3500 W max.             |
| Oil flow:                 |                         |
| low pressure              | 15 l/min up to 70 bar   |
| medium pressure           | 10 I/min up to 180 bar  |
| high pressure             | 1.5 l/min up to 700 bar |
| Weight including oil      | 28,5 kg                 |
| Dimensions L x W x H (mm) | 350 x 220 x 300         |
| Surrounding temperature   | -20 ° C up to +50 ° C   |