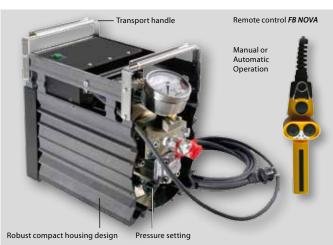

### **Advantages**

- Huge oil flow due to intelligent electronic controlling and powerful motor
- Easiest automatic operation for all cylinder sizes without any manual presetting
- Ergonomic remote control for manual or automatic operation

## alkitronic<sup>®</sup> specials

- No magnetic valve control
   Powerful but gentle changeover from power stroke to idle stroke due to direction switch of the drive motor which guarantees high durability of the equipment.
- Capable of continuous operation minimal heat generation
   No overheating of oil by the innovative motor drive concept in
   combination with the automatic mode. The automatic operation
   only provides the flow supply with the working pressure necessary
   for efficient bolting.
- Low running costs
   Brush-free synchronized motor, maintenance-free and low in wear.
   Usable on all international mains supply without any change.