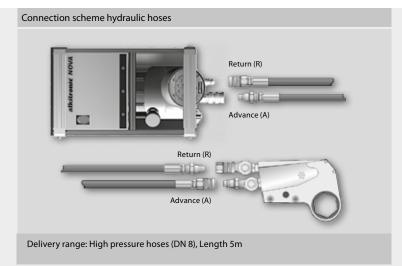

# **Applications**

Electric driven hydraulic pump, **usable worldwide 100-253 V / 45-66 Hz**, up to 700 bar / 10,000 psi for hydraulic wrenches with single or double-acting cylinders

- Duo- or Quattro version (for 2 or 4 wrenches etc.) optional
- Robust compact design for the roughest use on construction sites