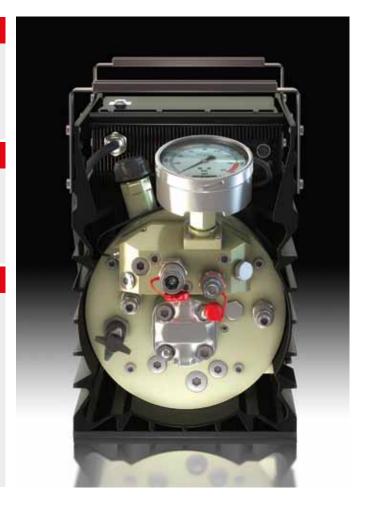

# **Applications**

Electric driven hydraulic pump, **usable worldwide 100-253 V / 45-66 Hz**, up to 700 bar / 10,000 psi for hydraulic wrenches with single or double-acting cylinders

- Duo- or Quattro version (for 2 or 4 wrenches etc.) optional
- Robust compact design for the roughest use on construction sites

#### **Technical Data**

*alkitronic*® *NOVA* with infinitely adjustable pressure setting up to 700 bar / 10,000 psi (700 bar / 10,000 psi max. pressure).

| Designation               | alkitronic® NOVA        |
|---------------------------|-------------------------|
| Drive electrical          | 100-253 V / 45-66 Hz    |
| Nominal capacity          | 3500 W max.             |
| Oil flow:                 |                         |
| low pressure              | 15 l/min up to 70 bar   |
| medium pressure           | 10 I/min up to 180 bar  |
| high pressure             | 1.5 l/min up to 700 bar |
| Weight including oil      | 28,5 kg                 |
| Dimensions L x W x H (mm) | 350 x 220 x 300         |
| Surrounding temperature   | -20 ° C up to +50 ° C   |