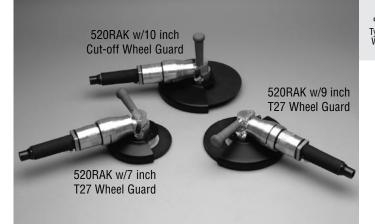

# Right Angle Grinders for use with Depressed Center & Type 1 Grinding/Cut-off Wheels 7" (18 mm) – 10" (250 mm) 2 H.P. (1500 w)

VIII AR III Type 27 Wheel Type 27 Wheel With 3/8 Inch Mount Hole

With 5/8 Inch Mount Hole

VZ Type 27 Wheel With 7/8 Inch Mount Hole

Type 27 Wheel Type 1 With Built In Hub Grinding

Wheel

Type 1 Cut-Off Wheel

Air Inlet Size: 1/2" NPT