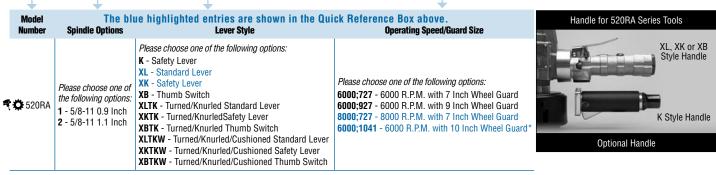

| Quick Order Number |            |                            |                      |               |
|--------------------|------------|----------------------------|----------------------|---------------|
| Model<br>Number    | Guard Size | Maximum<br>Operating Speed | Throttle Handle Type |               |
|                    |            |                            | Standard             | Safety        |
| 520RA              | 7 Inch     | 8000 RPM                   | 520RAXL;727          | 520RAXK;727   |
|                    | 9 Inch     | 6000 RPM                   | 520RAXL;927          | 520RAXK;927   |
|                    | 10 Inch    | 6000 RPM                   | 520RA2XL;1041        | 520RA2XK;1041 |
|                    |            |                            |                      |               |

This chart has been provided as a means to quickly identify a particular tool. The ordering numbers listed represent the most common versions of our tools. If more specialized versions are required, please build your model number per the following model number flow chart.

#### 520RA 2 XLTKW ; 8000;727 **Example Model Number:**

Revernor Controlled Tool Geared Tool \*Available only with Type 2 Spindle

WARNING: Follow all recommendations from component and abrasive manufacturers for speeds and proper usage.