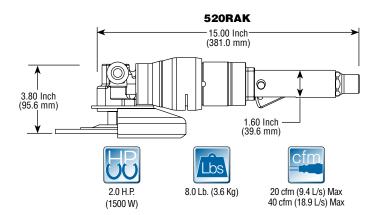

# Right Angle Grinders for use with Depressed Center & Type 1 Grinding/Cut-off Wheels 7" (18 mm) – 10" (250 mm) 2 H.P. (1500 w)

VIII AR III Type 27 Wheel Type 27 Wheel With 3/8 Inch Mount Hole

With 5/8 Inch Mount Hole

VZ Type 27 Wheel With 7/8 Inch Mount Hole

Type 27 Wheel Type 1 With Built In Hub Grinding

Wheel

Type 1 Cut-Off Wheel

Air Inlet Size: 1/2" NPT