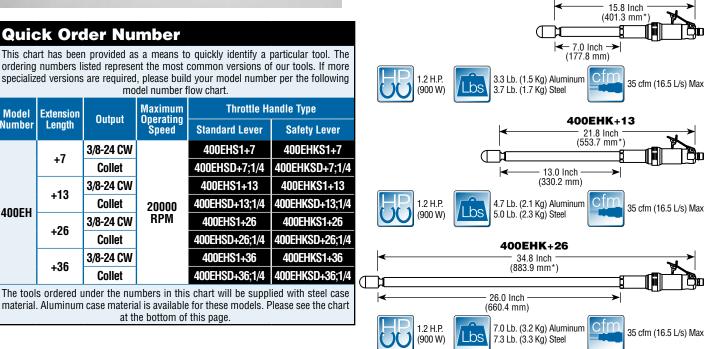

**Quick Order Number** 

Output

3/8-24 CW

Collet

3/8-24 CW

Collet

3/8-24 CW

Collet

3/8-24 CW

Collet

**Extension** 

Length

+7

+13

+26

+36

Model

Number

400EH

# **Horizontal Extended Grinders For 3/8-24 Cone Wheels, Burrs, Mounted Stones**

1.2 H.P. (900W)

400EHK+7

model number flow chart.

Maximum

Operating Speed

20000

**RPM** 

at the bottom of this page.