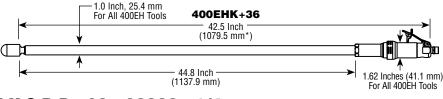

# **Horizontal Extended Grinders For 3/8-24 Cone Wheels, Burrs, Mounted Stones**

1.2 H.P. (900W)

400EHK+7

model number flow chart.

Maximum

Operating Speed

20000

**RPM** 