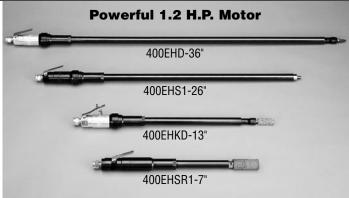

# **Horizontal Extended Grinders For 3/8-24 Cone Wheels, Burrs, Mounted Stones**

1.2 H.P. (900W)

400EHK+7

model number flow chart.

Maximum

Operating Speed

20000

**RPM** 